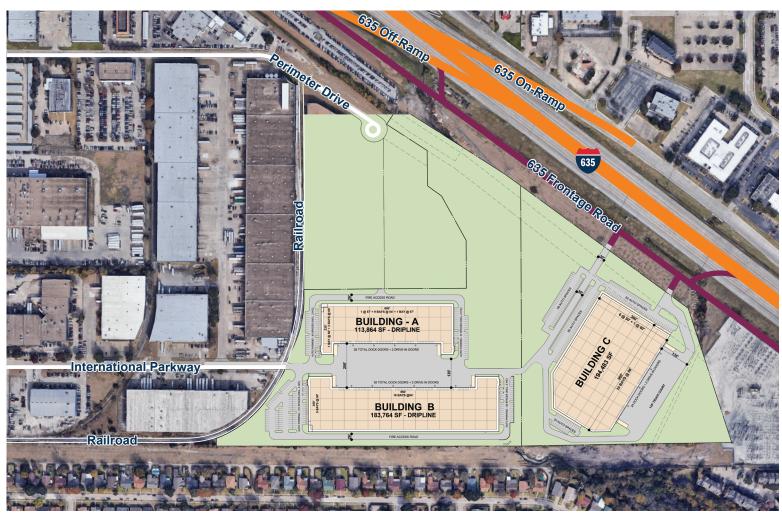

### **PROPERTY HIGHLIGHTS** · Quick access to Interstate 635, 30 and 75 Nearby abundant labor pool Adjacent to several of the most densely populated neighborhoods in DFW · Improved 635 to bring access to express lanes and continuous frontage road RAILROAD FIRE ACCESS ROAD 600' 1 @ 57' + 9 BAYS @ 54' + 1 BAY @ 57' **BUILDING - A** 113,864 SF - DRIPLINE 28 TOTAL DOCK DOORS + 2 DRIVE-IN DOORS INTERNATIONAL PKWY 38 TOTAL DOCK DOORS + 2 DRIVE-IN DOORS 16 BAYS @54' BUILDING B 183,764 SF - DRIPLINE FIRE ACCESS ROAD

#### **BUILDING A**

**AVAILABLE Q1 2023** 

12790 International Parkway Dallas, TX

**BUILDING B** 

**AVAILABLE Q2 2023** 

12791 International Parkway Dallas, TX

**Square Footage** 113,864 SF

Site Area 6.225 acres

**Configuration** Front load

**Column Spacing** 50'x54' with 60' speed bay

Slab Thickness 7"

Clear Height 32'

**Dock High Doors** 28 – 9' x 10' dock high doors

**Drive-In Doors** 2 – 14' x 16' drive in doors

**Truck Court Depth** 200' shared truck apron

**Auto Parking** 77 auto spaces

Sprinkler System ESFR sprinkler system

**Electrical** Up to 1600 Amps 480V/3Ph

183,764 SF

10.675 acres

Front load

50'x54' with 60' speed bay

7"

32'

38 – 9' x 10' dock high doors

2 – 14' x 16' drive in doors

200' shared truck apron

145 auto spaces

ESFR sprinkler system

Up to 1600 Amps 480V/3Ph