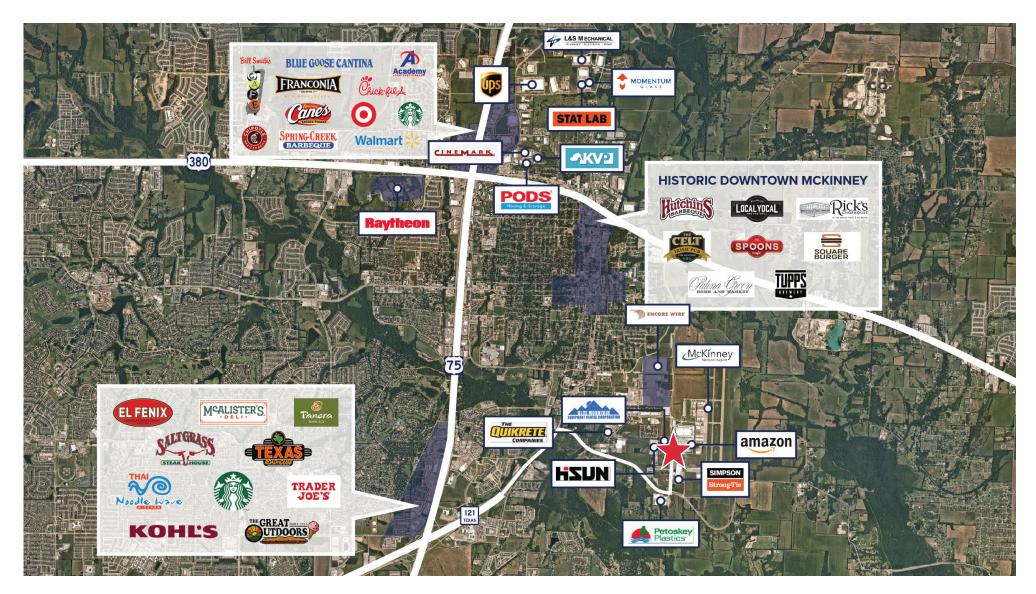

|
| OFFICE AREA         | 3,002 SF Spec Office                          |
| BUILDING DEPTH      | 230'                                          |
| BUILDING DIMENSIONS | 572' x 230'                                   |
| TYPICAL BAY SIZE    | 52' x 55'                                     |
| STAGING BAY         | 65'                                           |
| CLEAR HEIGHT        | 32'                                           |
| LOADING             | 13 DH                                         |
| CAR PARKING         | 50 Spaces                                     |
| RAMPS               | Build to Suit                                 |
| POWER               | Spec - 200 Amps<br>480V 3-Phase<br>Expandable |

**TRUCK COURT** 



135'

# NEARBY TENANTS & AMENITIES











## **Information About Brokerage Services**

11-2-2015

EQUAL HOUSING OPPORTUNITY

Texas law requires all real estate license holders to give the following information about brokerage services to prospective buyers, tenants, sellers and landlords.

### **TYPES OF REAL ESTATE LICENSE HOLDERS:**

- A BROKER is responsible for all brokerage activities, including acts performed by sales agents sponsored by the broker.
- A SALES AGENT must be sponsored by a broker and works with clients on behalf of the broker.

## A BROKER'S MINIMUM DUTIES REQUIRED BY LAW (A client is the person or party that the broker represents):

- Put the interests of the client above all others, including the broker's own interests;
- Inform the client of any material information about the property or transaction