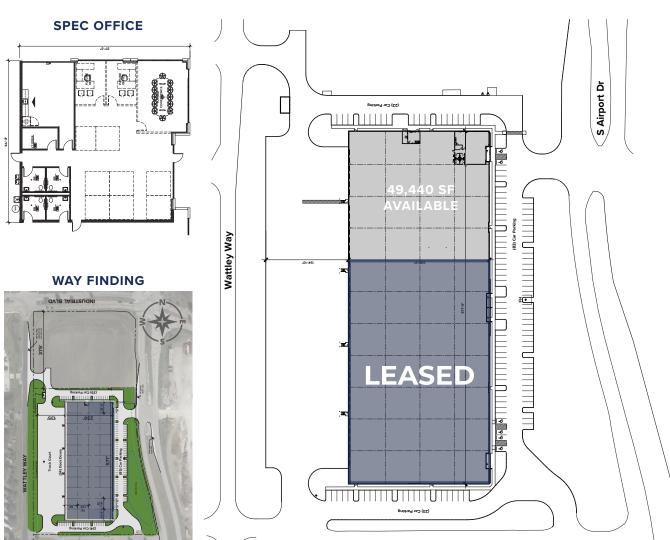

## **BUILDING SPECS**

| TOTAL SIZE          | 132,710 SF                                    |
|---------------------|-----------------------------------------------|
| AVAILABLE           | 49,440 SF                                     |
| OFFICE AREA         | 3,002 SF Spec Office                          |
| BUILDING DEPTH      | 230'                                          |
| BUILDING DIMENSIONS | 572' x 230'                                   |
| TYPICAL BAY SIZE    | 52' x 55'                                     |
| STAGING BAY         | 65'                                           |
| CLEAR HEIGHT        | 32'                                           |
| LOADING             | 13 DH                                         |
| CAR PARKING         | 50 Spaces                                     |
| RAMPS               | Build to Suit                                 |
| POWER               | Spec - 200 Amps<br>480V 3-Phase<br>Expandable |

**TRUCK COURT** 

135'