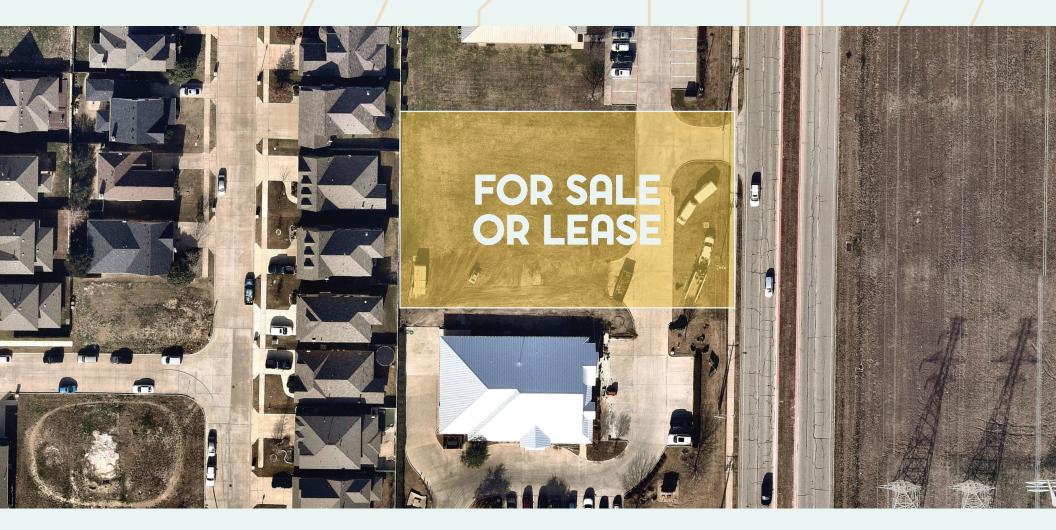

**7217 Boat Club Road** is undeveloped land for sale or lease that can be developed into a BTS (Build To Suit)