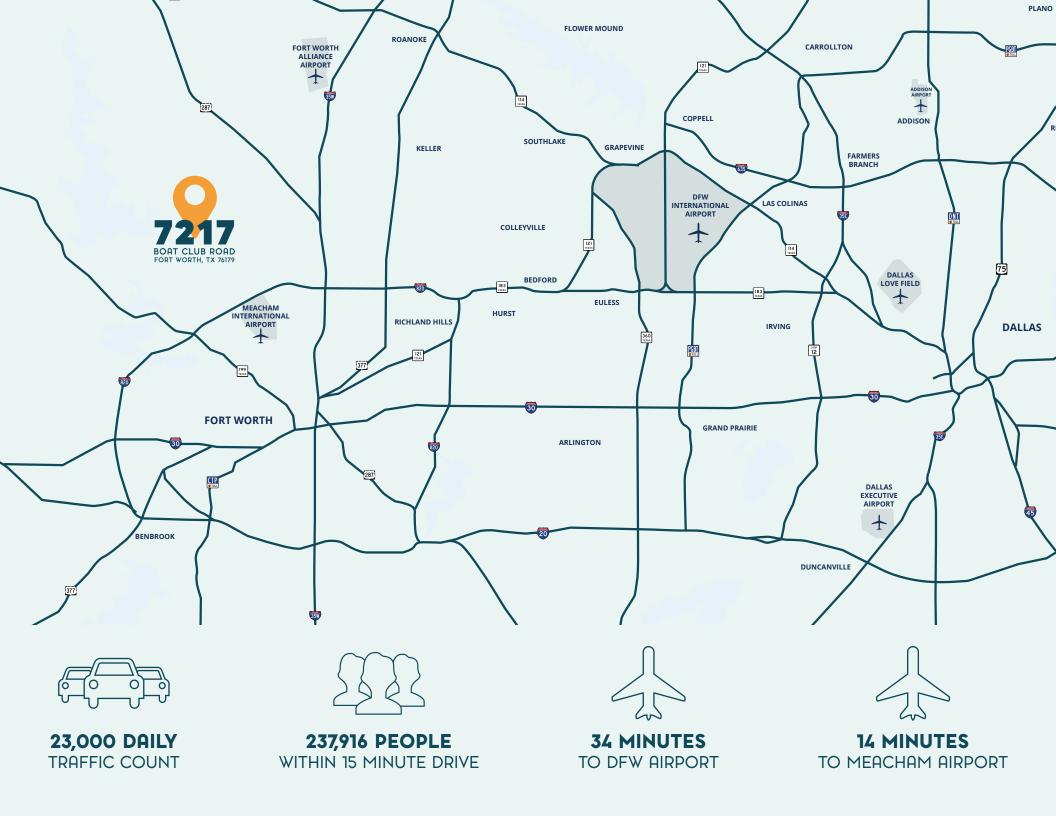

**7217 Boat Club Road** is undeveloped land for sale or lease that can be developed into a BTS (Build To Suit)