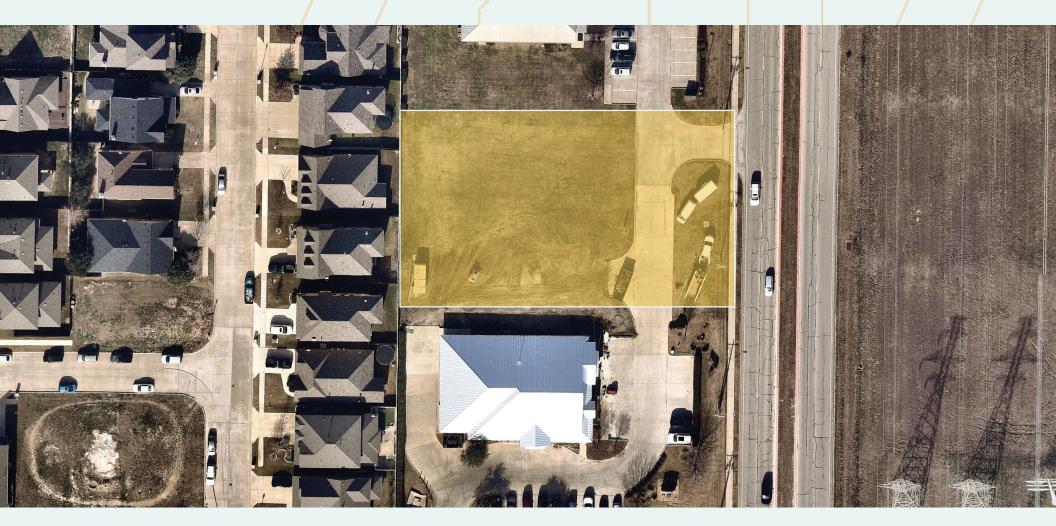

**7217 Boat Club Road** is undeveloped land for sale or lease that can be developed into a BTS (Build To Suit)