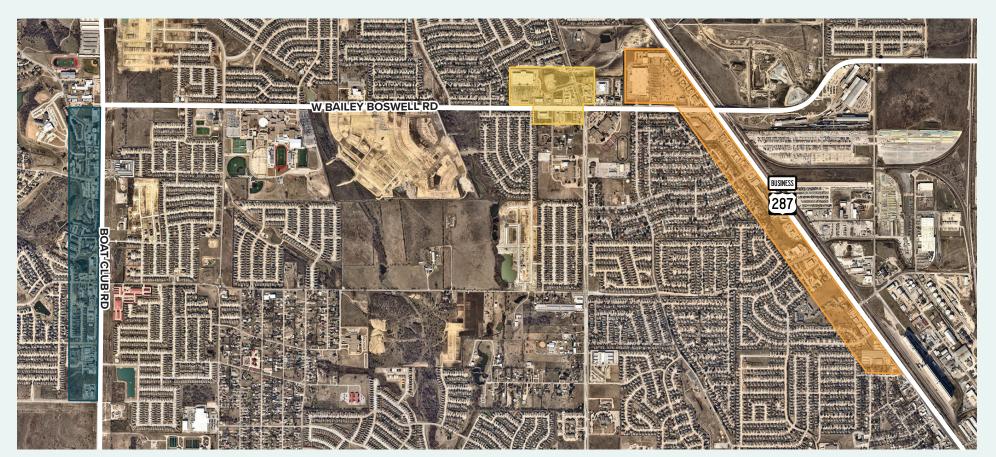

**7217 Boat Club Road** is undeveloped land for sale or lease that can be developed into a BTS (Build To Suit)

## LOCAL AMENITIES

Starbucks Sonic 3 parrots Taco Shop Chicken Express Smoothie Factory Subway Eagles Nest Sports Grill Pioneer Donuts Papa Johns Pizza Dominos Pizza Taste of Italy The pizza Bistro CVS A Touch Of Chic Boutique Rhinestone Ranch Boutique Exxon 7-Eleven Comet Cleaners Pinnacle Bank Shell Dollar General O'Reilly Auto Parts RaceTrac

Saginaw Nail Spa 7 Eleven Pizza Hut Jet's Pizza Dunkin' IHOP MOD Pizza Burger King Dutch Bros Coffee Chick-fil-A Chipotle Golden Chick Raising Cane's Kroger Pet Supplies Plus Eagle's Point Bar and Grill Whataburger Chicken Express Cicis Pizza Starbucks Wendy's McDonald's Panda Express Sonic Taco Bell Arby's La Michoacana D'lights Applebee's Grill and Bar Dominos Pizza Little Caesars Pizza Subway Walmart FedEx Dollar Tree Sally Beauty Game Stop T-Mobile Chase Bank PNC Bank Wells Fargo Goodwill

#### CVS The UPS Store Albertson's Pharmacy AutoZone Auto Parts Circle K Valero Bank of America Take 5 Car Wash AT&T Store ALDI Walgreens O'Reilly Auto Parts Family Dollar